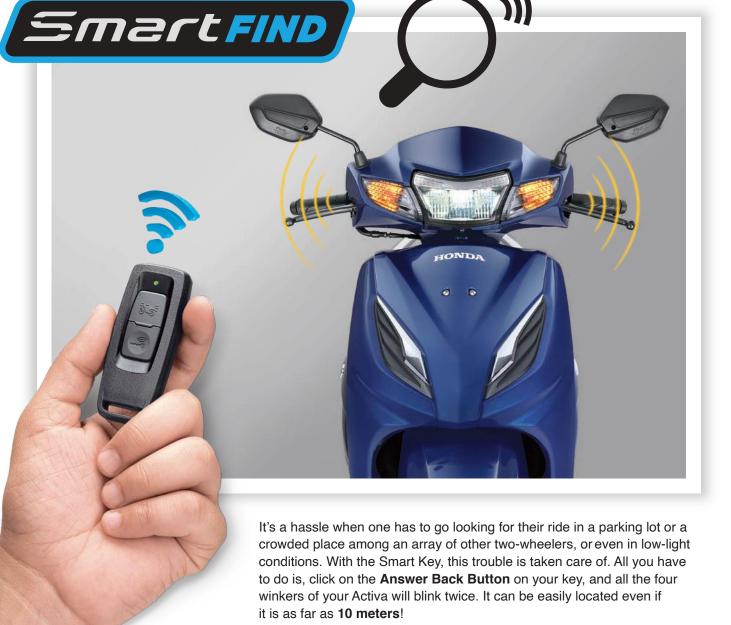

Now, there's only one word for this amazing key – Smart, like there's only one word for scooter – Activa!

Scan to watch the demo of all features

We've ensured that your Activa is always secure, even if it is not in sight. With the **Anti-Theft System**, you don't have to think twice about locking your ride, the Smart Key takes control over the protection of your scooter by activating the Immobilizer function when the Smart Key goes beyond the **2 meter range of your Activa**.