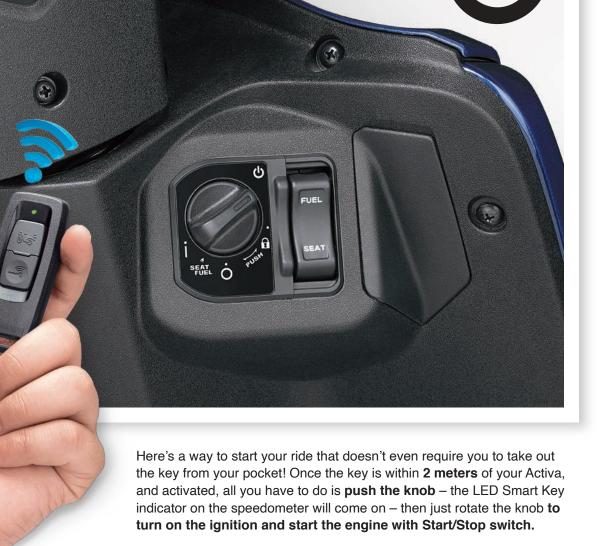

Scan to Watch The Demo

Scan to Watch The Demo

Your two-wheeler key isn't always handy, but with Honda Smart Key, you won't need the key in hand. When the Smart Key is within the **2 meter range** of Activa, you push and rotate the knob to perform various operation like your **seat, fuel cap and handle** can all be unlocked just like that.