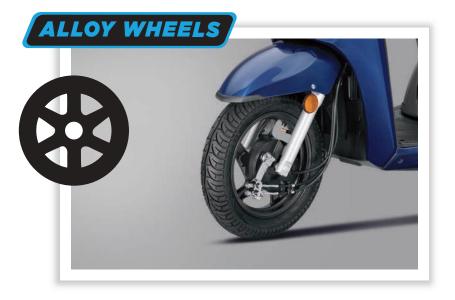

Scan to Watch The Demo

Smartstart

Scan to Watch The Demo

With every rotation, these wheels make a statement that is strong yet stylish.

Honda has developed a new **Tyre Compound Technology** that greatly **reduces rolling resistance** by maintaining the road grip. The tyres are **tubeless**, so there's no immediate deflation in case of a puncture.