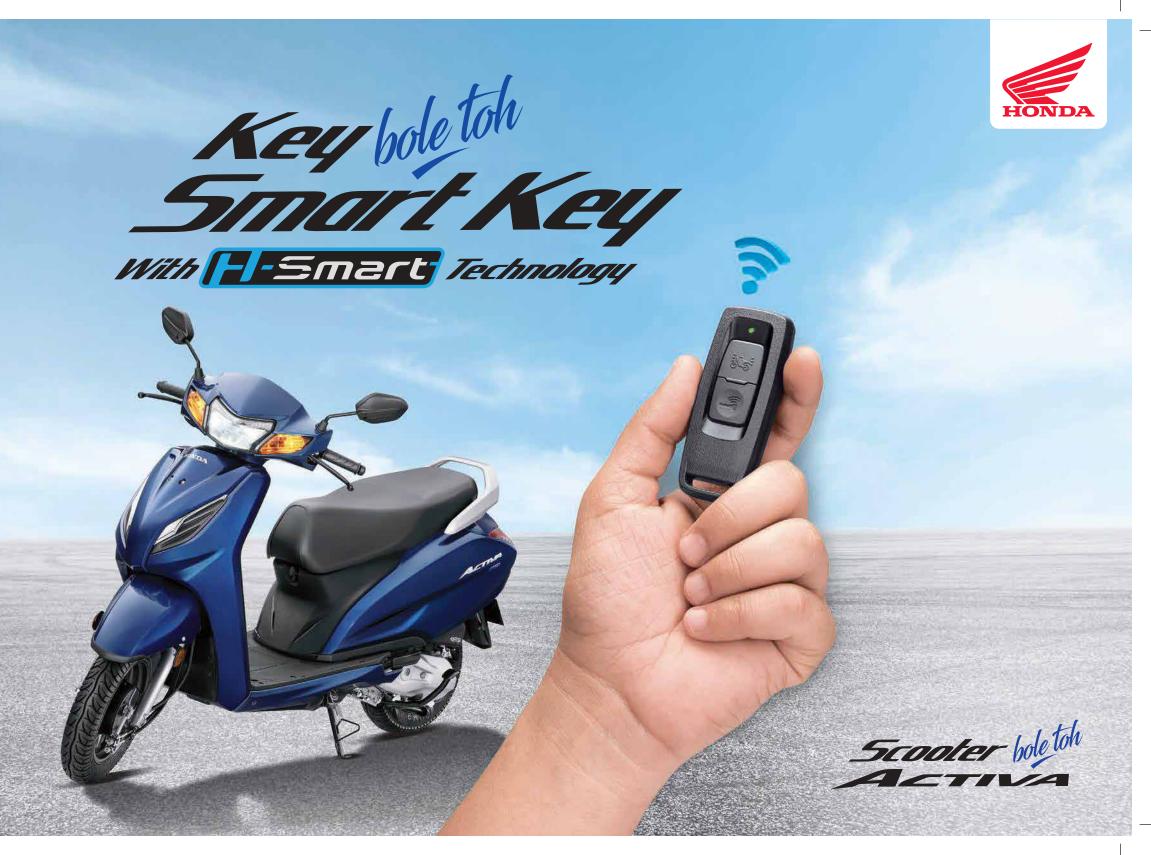

Dealer Stamp:

The world is now used to a 'Smart' way of living. We all lead a life with an assured sense of convenience. So, why shouldn't everything about your ride be smart too?

Introducing our new Honda Smart Key with H-Smart Technology. It comes with several features that will transform your experience of using an Activa – right from the moment you unlock it.

Now, there's only one word for this amazing key – Smart, like there's only one word for scooter – Activa!

Scan to watch the demo of all features

We've ensured that your Activa is always secure, even if it is not in sight. With the **Anti-Theft System**, you don't have to think twice about locking your ride, the Smart Key takes control over the protection of your scooter by activating the Immobilizer function when the Smart Key goes beyond the **2 meter range of your Activa**.