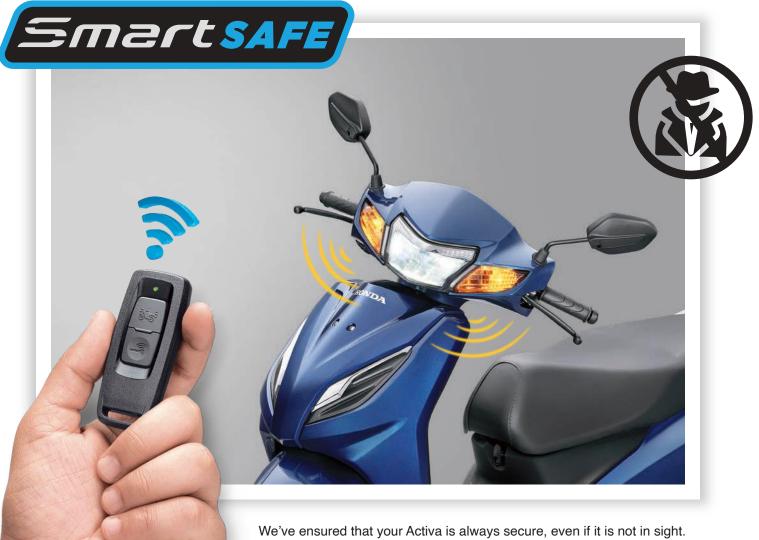

Now, there's only one word for this amazing key – Smart, like there's only one word for scooter – Activa!

Scan to watch the demo of all features

We've ensured that your Activa is always secure, even if it is not in sight. With the **Anti-Theft System**, you don't have to think twice about locking your ride, the Smart Key takes control over the protection of your scooter by activating the Immobilizer function when the Smart Key goes beyond the **2 meter range of your Activa**.