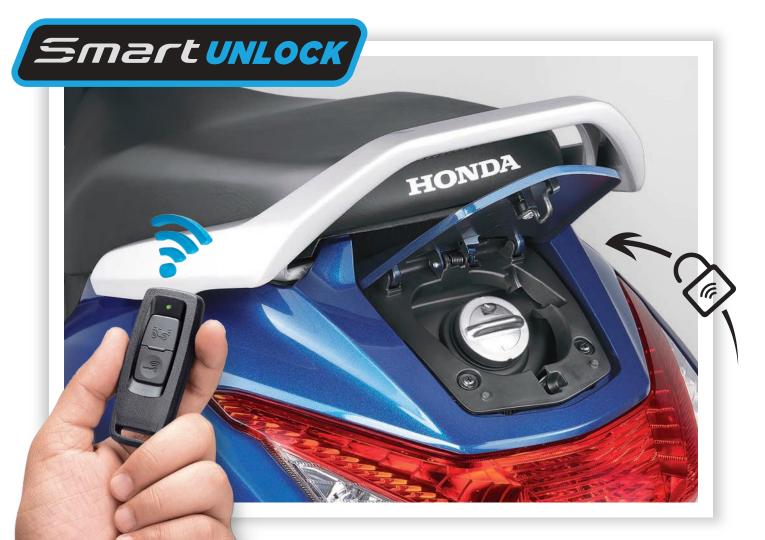

Scan to Watch The Demo

Scan to Watch The Demo

Your two-wheeler key isn't always handy, but with Honda Smart Key, you won't need the key in hand. When the Smart Key is within the **2 meter range** of Activa, you push and rotate the knob to perform various operation like your **seat, fuel cap and handle** can all be unlocked just like that.