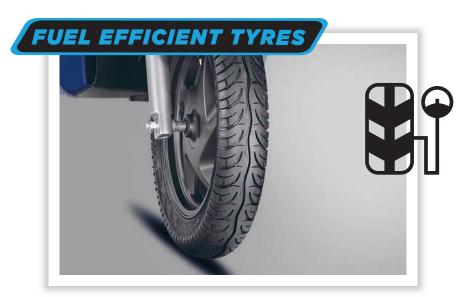

Scan to Watch The Demo

Smartstart

Scan to Watch The Demo

With every rotation, these wheels make a statement that is strong yet stylish.

Honda has developed a new **Tyre Compound Technology** that greatly **reduces rolling resistance** by maintaining the road grip. The tyres are **tubeless**, so there's no immediate deflation in case of a puncture.